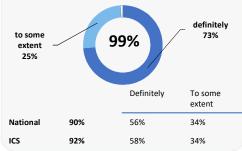

### **Appointment experience**

52%

35%

The patient was involved as much as they wanted to be in decisions about their care and treatment

ICS

86%