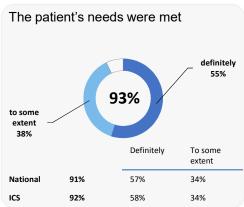

### **Appointment experience**

52%

35%

The patient was involved as much as they wanted to be in decisions about their care and treatment

ICS

86%