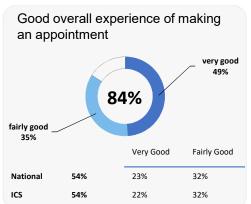

### **Appointment experience**

52%

35%

The patient was involved as much as they wanted to be in decisions about their care and treatment

ICS

86%