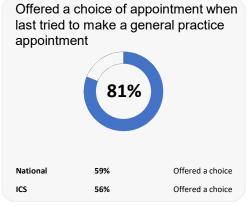

### **Accessing the practice**

### **Appointment experience**

52%

35%

The patient was involved as much as they wanted to be in decisions about their care and treatment

ICS

86%