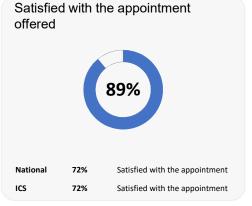

### **Accessing the practice**

### **Appointment experience**

52%

35%

The patient was involved as much as they wanted to be in decisions about their care and treatment

ICS

86%