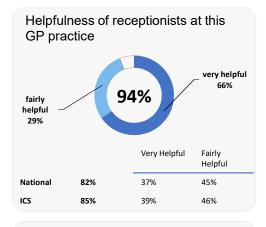

## GP PATIENT SURVEY

Results from the 2023 survey

### **Practice details**

#### The Haven Practice

100 Beaconsfield Villas, Brighton, East Sussex BN1 6HE

G81646 Practice code

396 surveys sent out

115 surveys sent back

**29%** completion rate

### **Overall experience**



Comparisons with National results or those of the ICS (Integrated Care System) are indicative only, and may not be statistically significant.

Data by Ipsos

# **The Haven Practice**



### **Accessing the practice**















## GP PATIENT SURVEY

Results from the 2023 survey

### **Practice details**

#### The Haven Practice

100 Beaconsfield Villas, Brighton, Fast Sussex BN1 6HF

G81646 Practice code

396 surveys sent out

115 surveys sent back

29% completion rate

### **Overall experience**



Comparisons with National results or those of the ICS (Integrated Care System) are indicative only, and may not be statistically significant.

Data by Ipsos

# **The Haven Practice**



### **Appointment experience**





52%

35%



The patient was involved as much as they wanted to be in decisions about their care and treatment









ICS

86%