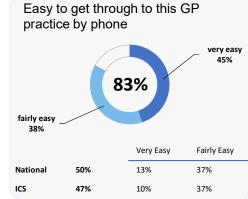

## GP PATIENT SURVEY

Results from the 2023 survey

### **Practice details**

#### The Haven Practice

100 Beaconsfield Villas, Brighton, East Sussex BN1 6HE

G81646 Practice code

396 surveys sent out

115 surveys sent back

**29%** completion rate

### **Overall experience**



Comparisons with National results or those of the ICS (Integrated Care System) are indicative only, and may not be statistically significant.

Data by Ipsos

# **The Haven Practice**



### **Accessing the practice**















## GP PATIENT SURVEY

Results from the 2023 survey

### **Practice details**

#### The Haven Practice

100 Beaconsfield Villas, Brighton, Fast Sussex BN1 6HF

G81646 Practice code

396 surveys sent out

115 surveys sent back

29% completion rate

### **Overall experience**



Comparisons with National results or those of the ICS (Integrated Care System) are indicative only, and may not be statistically significant.

Data by Ipsos

# **The Haven Practice**



### **Appointment experience**





52%

35%



The patient was involved as much as they wanted to be in decisions about their care and treatment









ICS

86%