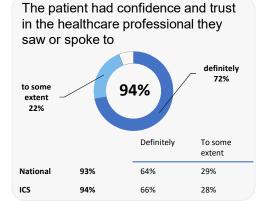

### **Appointment experience**

52%

35%

The patient was involved as much as they wanted to be in decisions about their care and treatment

ICS

86%